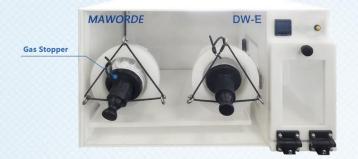

#### Optional Direct-access operation system

- ✓ The sleeves are made of a soft, skin-friendly material and an efficient vacuum pump direct access to the workstation only 8-12 seconds.
- $\checkmark\,$  Can be operated directly with lab gloves.
- ✓ Glove port caps can be "parked" in special holders and do not take up valuable working space.

**Direct-access Operation System** 

 Interlock can be quickly purged by simply pressing the yellow button

• An optional built-in air pump and filter are used to provide the oxygen supply, avoiding the need for a compressed air cylinder