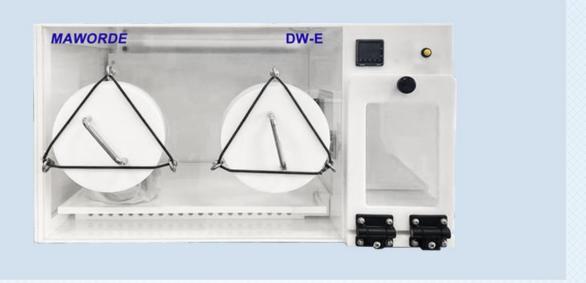

## **02 CONVENIENCE**

- Easy Access Operation System
  - ✓ The sleeves are made of a soft, skin-friendly material and can access the workstation easily and quickly without vacuum

#### Optional Direct-access operation system

- ✓ The sleeves are made of a soft, skin-friendly material and an efficient vacuum pump direct access to the workstation only 8-12 seconds.
- $\checkmark\,$  Can be operated directly with lab gloves.
- ✓ Glove port caps can be "parked" in special holders and do not take up valuable working space.