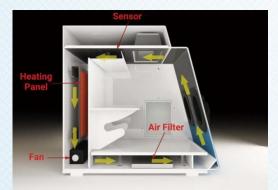

#### **01 ACCURACY**

- Precise O<sub>2</sub> control
  - ✓ Range of O₂ Control: 0.5% 20.9%, in 0.1% increments
- Precise temperature control (Optional)
  - ✓ Range of Temperature Control: 5°C above ambient up to 45°C, in 0.1°C increments
- Advanced Airway Design
  - $\checkmark$  Ensures a high level of homogeneity in the workstation's gas distribution