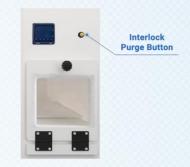

**Direct-access Operation System** 

 Interlock can be quickly purged by simply pressing the yellow button

• An optional built-in air pump and filter are used to provide the oxygen supply, avoiding the need for a compressed air cylinder