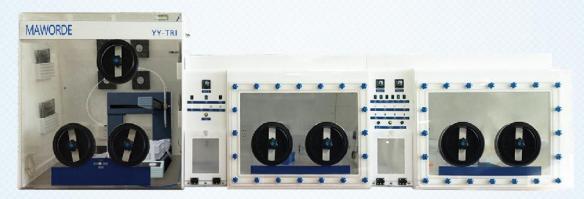

## **05 CUSTOMISED PRODUCTS**

Anaerobic Workstation with a Larger Workspace
YY-TM

Dual Anaerobic Workstation (Large Interlock) YY-D

Anaerobic Workstation with Three Large Chambers YY-T Plus

Customised Anaerobic Workstation (L: Protein purifier, R: Integrate with shaker and ELISA)

Large Anaerobic Workstation with Integrated Protein Purifier

**Specified Customised Workstation** 