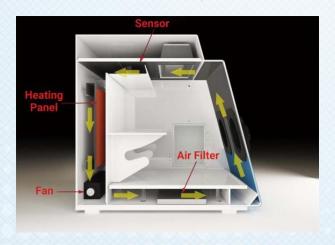

# 01 ACCURACY

- Achieve anaerobic conditions in 20-30 minutes
- Can maintain a stable anaerobic environment (< 5 PPM) for weeks
- Save gas after achieving an anaerobic environment
- Precise Control of Temperature and Humidity
  - √ Range of Temperature Control: 5°C above ambient up to 45°C, in 0.1°C increments
    (Optional high/low temperature control chamber)
  - √ Range of Humidity Control: Room humidity to 75%
- Advanced Airway Design
  - ✓ Ensures a high level of homogeneity in the workstation's gas distribution

#### **02 CLEANLINESS**

- High efficiency HEPA filtration system.
- The top, front and bottom panels are moulded from a single piece of acrylic to reduce condensation and microbial growth.
- The clear acrylic front panel of the workstation effectively avoids front panel blur caused by vapour condensation.