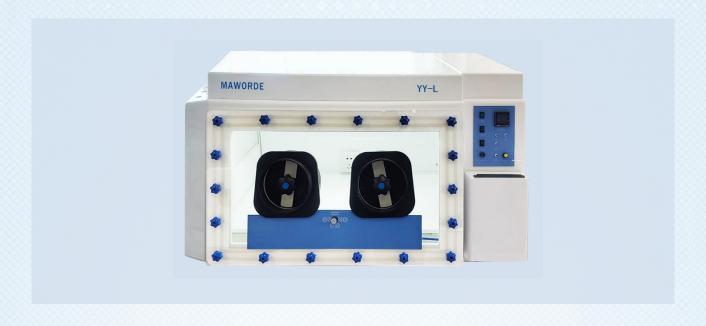

# **ANAEROBIC WORKSTATION**



# 01 ACCURACY

- Achieve anaerobic conditions in 20-30 minutes
- Can maintain a stable anaerobic environment (< 5 PPM) for weeks
- Save gas after achieving an anaerobic environment
- Precise Control of Temperature and Humidity
  - √ Range of Temperature Control: 5°C above ambient up to 45°C, in 0.1°C increments
    (Optional high/low temperature control chamber)
  - √ Range of Humidity Control: Room humidity to 75%
- Advanced Airway Design
  - ✓ Ensures a high level of homogeneity in the workstation's gas distribution





#### **02 CLEANLINESS**

- High efficiency HEPA filtration system.
- The top, front and bottom panels are moulded from a single piece of acrylic to reduce condensation and microbial growth.
- The clear acrylic front panel of the workstation effectively avoids front pan