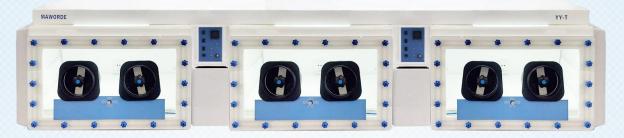

## **05 CUSTOMISED PRODUCTS**

Anaerobic Workstation with a Larger Workspace
YY-TM

Dual Anaerobic Workstation (Large Interlock) YY-D

Anaerobic Workstation with Three Large Chambers YY-T Plus

Customised Anaerobic Workstation (L: Protein purifier, R: Integrate with shaker and ELISA)