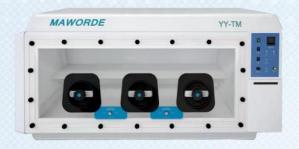

## **05 CUSTOMISED PRODUCTS**

Anaerobic Workstation with a Larger Workspace
YY-TM

Dual Anaerobic Workstation (Large Interlock) YY-D

Anaerobic Workstation with Three Large Chambers YY-T Plus

Customised Anaerobic Workstation (L: Protein purifier, R: Integrate with shaker and ELISA)