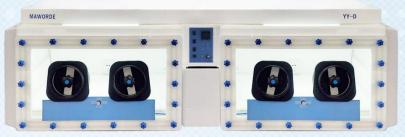

## **05 CUSTOMISED PRODUCTS**

Anaerobic Workstation with a Larger Workspace
YY-TM

Dual Anaerobic Workstation (Large Interlock) YY-D

Anaerobic Workstation with Three Large Chambers YY-T Plus

Customised Anaerobic Workstation (L: Protein purifier, R: Integrate with shaker and ELISA)