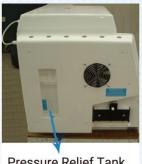

#### 03 SAFETY

 A double pressure relief system consisting of a pressure relief tank and various pressure relief valves ensures the safety of the workstation.

Pressure Relief Tank